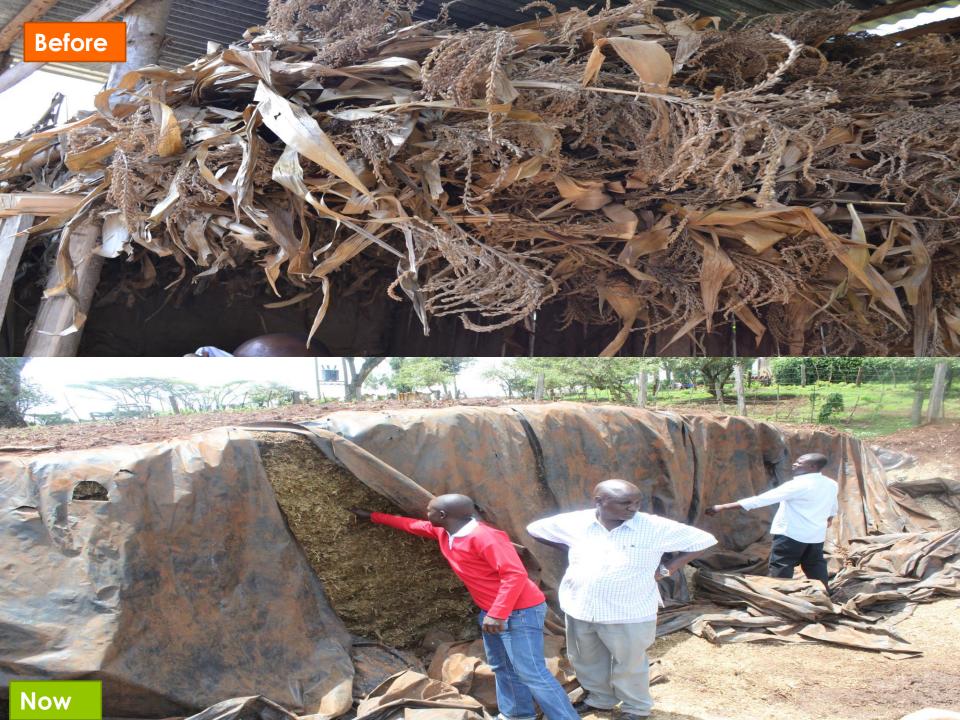

## Best Practice - Fodder

-

### **Before – Fermented Straws**

### Now – High Quality Fodder