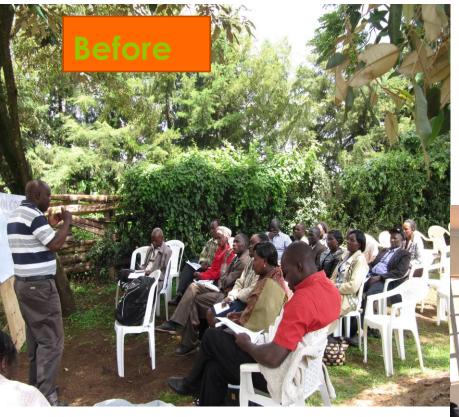

a huge gap in the need for practical skills training and what is available in the market.

## What are PDTCS?

White milk filter



PDTCs are commercial dairy farms that offer practical skills training as a business.

### **HOW PDTCs WERE SELECTED**

- Assessment of dairy farms offering "training" to farmers.
- Three training farms selected for support.
  - 1. Mawingu PDTC Nyeri
  - 2. Lewa PDTC Eldoret
  - 3. Willens PDTC Eldoret

### **Support Offered to PDTCs**



### 1. Good Farm Practices

- 1. Farm Audit
- 2. Improved practices – calf rearing, fodder, housing etc.



## 2. Training Infrastructure

- Training infrastructure classroom, accommodation
- Hire trainers
- ToT Willem | Wytze | Qpoint | Vetvice
- Practical training modules and oneweek curriculum











## Infrastructure





## Best Practice - Fodder

-

### **Before – Fermented Straws**

### Now – High Quality Fodder





# ToT

M.



-----

1111111

-

-

#### 1. a. a.

- Delloomanne 11
- A CONTRACTOR OF
- · Mind to day
  - A state and the state of the
  - and a state of the
  - Breed and La

## Support from Dutch Experts



## Practical training - QPOINT



## Animal Welfare - Vetvice

## Farm Machinery



## Practical Training & Curriculum



### 3. Market Linkages

- Sponsoring trainees from dairy societies
- Linkage to input suppliers, service providers, and NGOs
- Developing PDTC Platform



### **Other Activities**

### • Registration for TVET

- Trainers
- Curriculum
- Institution

### • Linkages to training institutions

- DTI,
- o Bukura
- Baraka Molo
- DTC Netherlands e-learning platform



# T