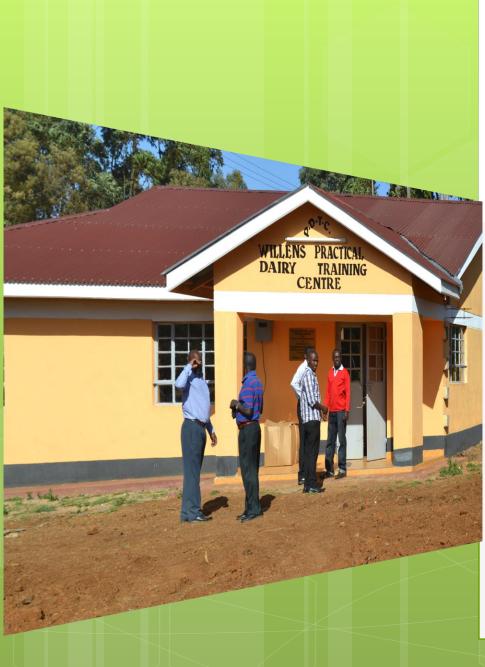

### **HOW PDTCs WERE SELECTED**

- Assessment of dairy farms offering "training" to farmers.
- Three training farms selected for support.
  - 1. Mawingu PDTC Nyeri
  - 2. Lewa PDTC Eldoret
  - 3. Willens PDTC Eldoret