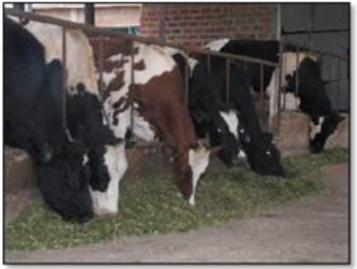

# **KMDP's clients in the dairy value chain**

- KMDP-I/II: 35 dairy coops/4 processors (Kinangop, HC, Meru, BioFoods)
- Membership 35 coops = 60,000 smallholders/1,200 lead farmers
- 150 Medium and Large Scale Farmers
- All major milk sheds in Kenya
- Total milk intake Happy Cow, Meru Union, MSFs/LSFs: 300,000 ltr/day
- Growth in milk production: 5-10% per year
- 2018: 110 million ltr x KES 35 = US \$ 38.5 million
- Key interventions:
  - Coops Management and Governance
  - Training & Extension Units
  - Private Dairy Advisory & Training
  - Farm Management and Recording
  - Feed & Fodder
  - Milk Quality
  - B2B Linkages to Input/Service Providers